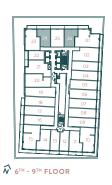

## LABATT (2A)

2 BEDROOM

SUITE: 656 SQ. FT. | OUTDOOR: 100 SQ.FT. | TOTAL: 756 SQ.FT.





TYPICAL FLOOR



## **BROADVIEW (1A)**

1 BEDROOM

INTERIOR: 485 SQ. FT. | OUTDOOR: 66 SQ.FT. | TOTAL: 551 SQ.FT.







#### CORKTOWN (1P+D)

1 BEDROOM + DEN

SUITE: 590 SQ. FT. | OUTDOOR: 48 SQ.FT. | TOTAL: 638 SQ.FT.







## DANFORTH (2F)

2 BEDROOM

INTERIOR: 733 SQ. FT. | OUTDOOR: 48 SQ.FT. | TOTAL: 781 SQ.FT.











## DEFRIES (1H)

1 BEDROOM

INTERIOR: 485 SQ. FT. | OUTDOOR: 100 SQ.FT. | TOTAL: 585 SQ.FT.



#### \*MIRRORED PLAN AVAILABLE ON SELECT FLOORS. SEE SALES REP. FOR DETAILS.













# DISTILLERY (2C+D)

2 BEDROOM + DEN

INTERIOR: 792 SQ. FT. | OUTDOOR: 110 SQ.FT. | TOTAL: 902 SQ.FT.







# LAWREN HARRIS (S-B)

STUDIO

SUITE: 437 SQ. FT. | TERRACE: 69 SQ.FT. | TOTAL: 506 SQ.FT.



\*MIRRORED PLAN AVAILABLE ON SELECT FLOORS. SEE SALES REP. FOR DETAILS.





## LESLIEVILLE (2K)

2 BEDROOM

INTERIOR: 713 SQ. FT. | OUTDOOR: 77 SQ.FT. | TOTAL: 790 SQ.FT.









## LOGAN (1C+D)

1 BEDROOM + DEN

INTERIOR: 587 SQ. FT. | OUTDOOR: 69 SQ.FT. | TOTAL: 656 SQ.FT.



#### \*MIRRORED PLAN AVAILABLE ON SELECT FLOORS. SEE SALES REP. FOR DETAILS.









# MONTCREST (3B)

3 BEDROOM

INTERIOR: 892 SQ. FT. | OUTDOOR: 116 SQ.FT. | TOTAL: 1008 SQ.FT.









INTERIOR: 905 SQ. FT. | OUTDOOR: 310 SQ.FT. | TOTAL: 1215 SQ.FT.







# QUEEN (2E)

2 BEDROOM

INDOOR: 715 SQ. FT