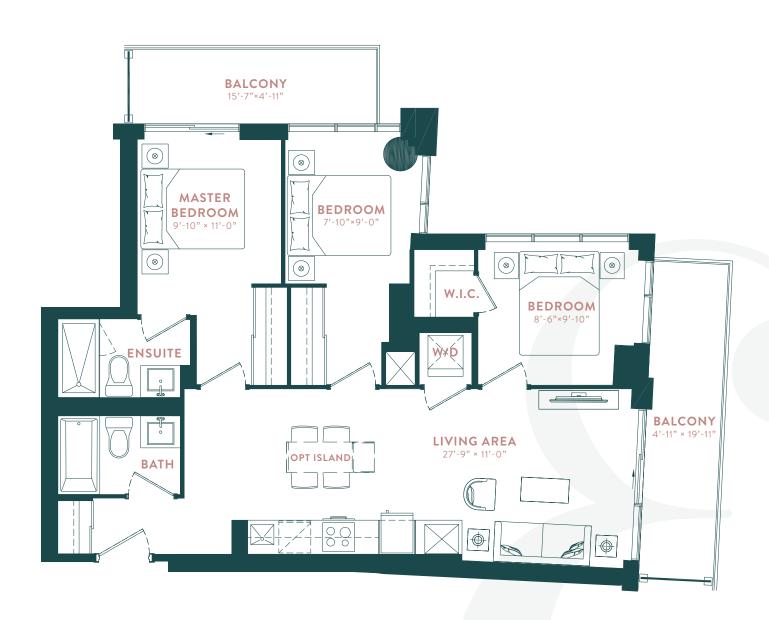

# MONTCREST (3B)

3 BEDROOM

INTERIOR: 892 SQ. FT. | OUTDOOR: 116 SQ.FT. | TOTAL: 1008 SQ.FT.

INTERIOR: 905 SQ. FT. | OUTDOOR: 310 SQ.FT. | TOTAL: 1215 SQ.FT.