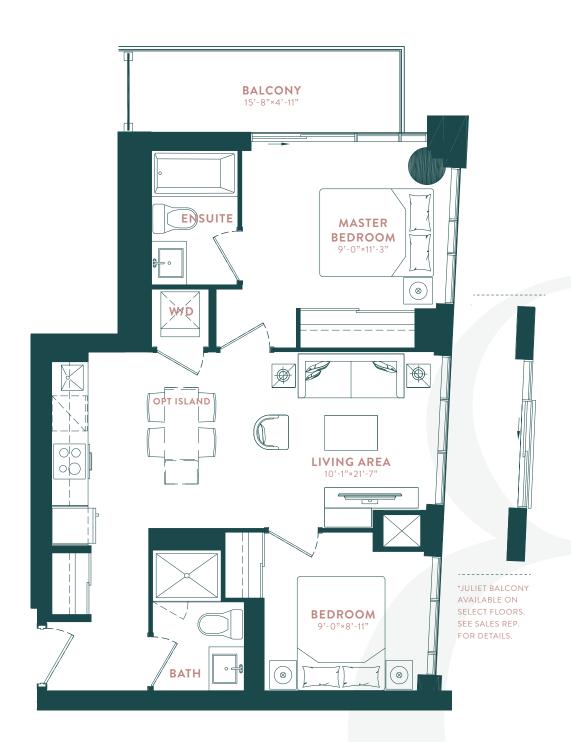

## LABATT (2A)

2 BEDROOM

SUITE: 656 SQ. FT. | OUTDOOR: 100 SQ.FT. | TOTAL: 756 SQ.FT.

TYPICAL FLOOR