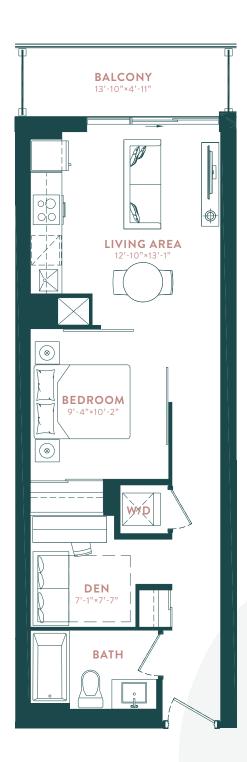

# LAWREN HARRIS (S-B)

STUDIO

SUITE: 437 SQ. FT. | TERRACE: 69 SQ.FT. | TOTAL: 506 SQ.FT.

\*MIRRORED PLAN AVAILABLE ON SELECT FLOORS. SEE SALES REP. FOR DETAILS.