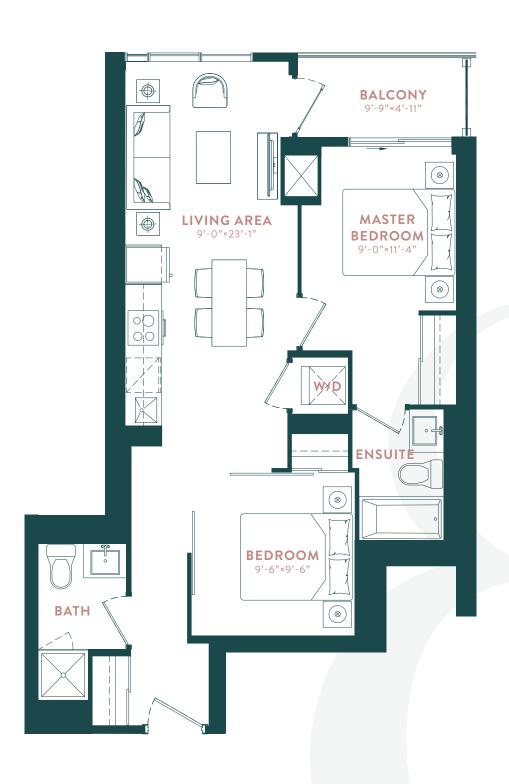

## LABATT (2A)

2 BEDROOM

SUITE: 656 SQ. FT. | OUTDOOR: 100 SQ.FT. | TOTAL: 756 SQ.FT.

TYPICAL FLOOR