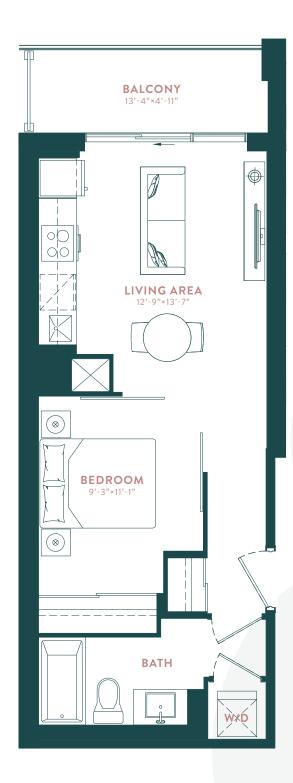

# LAWREN HARRIS (S-B)

STUDIO

SUITE: 437 SQ. FT. | TERRACE: 69 SQ.FT. | TOTAL: 506 SQ.FT.

\*MIRRORED PLAN AVAILABLE ON SELECT FLOORS. SEE SALES REP. FOR DETAILS.