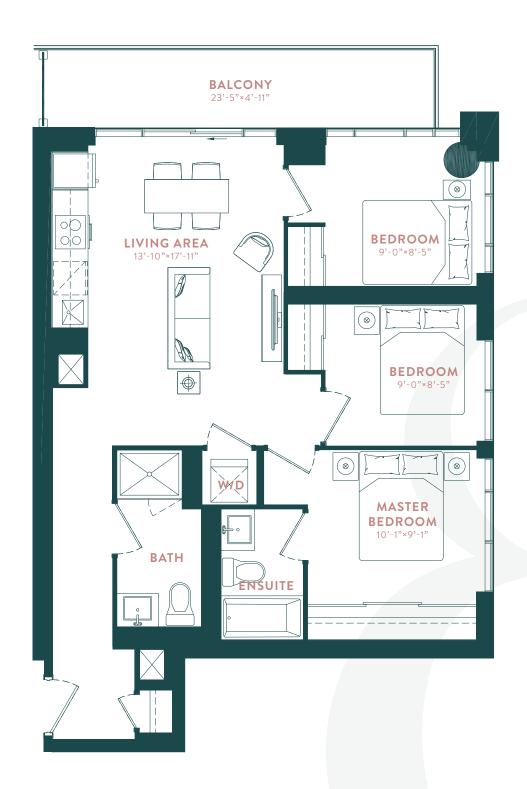

# MONTCREST (3B)

3 BEDROOM

INTERIOR: 892 SQ. FT. | OUTDOOR: 116 SQ.FT. | TOTAL: 1008 SQ.FT.

INTERIOR: 905 SQ. FT. | OUTDOOR: 310 SQ.FT. | TOTAL: 1215 SQ.FT.