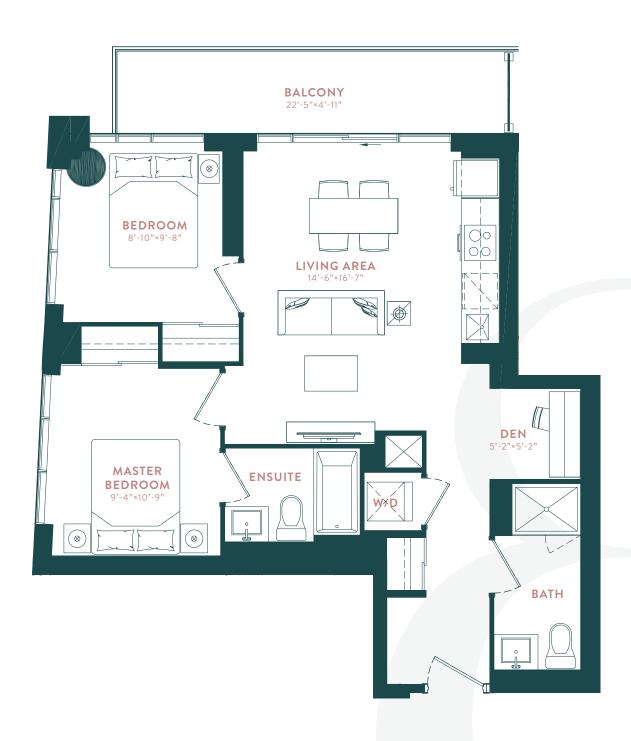

## LOGAN (1C+D)

1 BEDROOM + DEN

INTERIOR: 587 SQ. FT. | OUTDOOR: 69 SQ.FT. | TOTAL: 656 SQ.FT.