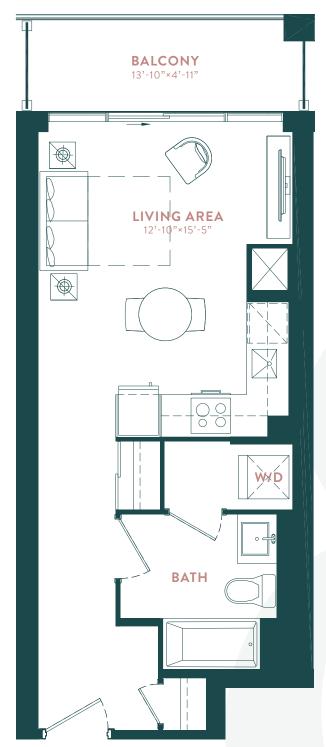

# LAWREN HARRIS (S-B)

STUDIO

SUITE: 437 SQ. FT. | TERRACE: 69 SQ.FT. | TOTAL: 506 SQ.FT.

\*MIRRORED PLAN AVAILABLE ON SELECT FLOORS. SEE SALES REP. FOR DETAILS.