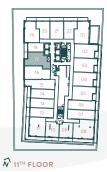

## LABATT (2A)

2 BEDROOM

SUITE: 656 SQ. FT. | OUTDOOR: 100 SQ.FT. | TOTAL: 756 SQ.FT.





TYPICAL FLOOR



## **BROADVIEW (1A)**

1 BEDROOM

INTERIOR: 485 SQ. FT. | OUTDOOR: 66 SQ.FT. | TOTAL: 551 SQ.FT.







#### CORKTOWN (1P+D)

1 BEDROOM + DEN

SUITE: 590 SQ. FT. | OUTDOOR: 48 SQ.FT. | TOTAL: 638 SQ.FT.







## DANFORTH (2F)

2 BEDROOM

INTERIOR: 733 SQ. FT. | OUTDOOR: 48 SQ.FT. | TOTAL: 781 SQ.FT.











## DEFRIES (1H)

1 BEDROOM

INTERIOR: 485 SQ. FT. | OUTDOOR: 100 SQ.FT. | TOTAL: 585 SQ.FT.



#### \*MIRRORED PLAN AVAILABLE ON SELECT FLOORS. SEE SALES REP. FOR DETAILS.













# DISTILLERY (2C+D)

2 BEDROOM + DEN

INTERIOR: 792 SQ. FT. | OUTDOOR: 110 SQ.FT. | TOTAL: 902 SQ.FT.







# LAWREN HARRIS (S-B)

STUDIO

SUITE: 437 SQ. FT. | TERRACE: 69 SQ.FT. | TOTAL: 506 SQ.FT.



\*MIRRORED PLAN AVAILABLE ON SELECT FLOORS. SEE SALES REP. FOR DETAILS.





## LESLIEVILLE (2K)

2 BEDROOM

INTERIOR: 713 SQ. FT. | OUTDOOR: 77 SQ.FT. | TOTAL: 790 SQ.FT.









## LOGAN (1C+D)

1 BEDROOM + DEN

INTERIOR: 587 SQ. FT. | OUTDOOR: 69 SQ.FT. | TOTAL: 656 SQ.FT.



#### \*MIRRORED PLAN AVAILABLE ON SELECT FLOORS. SEE SALES REP. FOR DETAILS.









# MONTCREST (3B)

3 BEDROOM

INTERIOR: 89