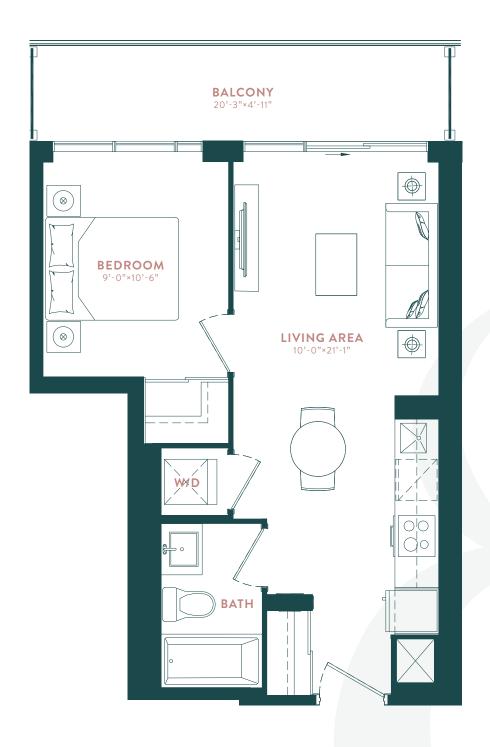

## DEFRIES (1H)

1 BEDROOM

INTERIOR: 485 SQ. FT. | OUTDOOR: 100 SQ.FT. | TOTAL: 585 SQ.FT.