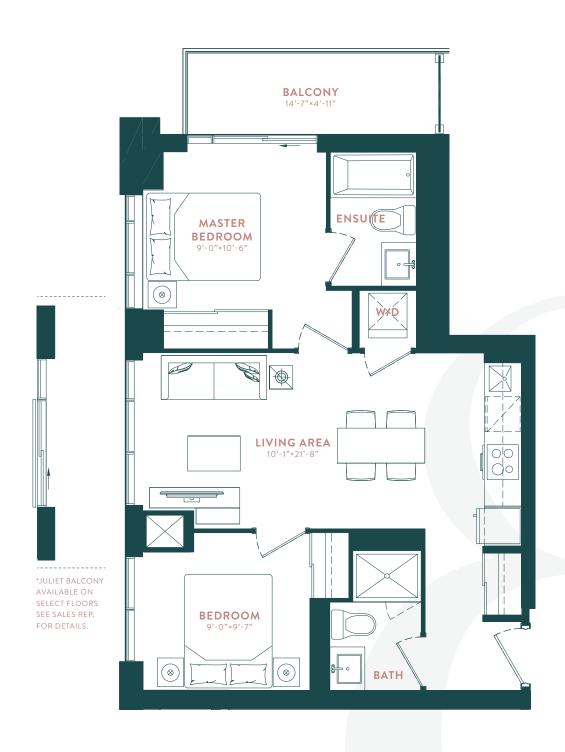

## **BROADVIEW (1A)**

1 BEDROOM

INTERIOR: 485 SQ. FT. | OUTDOOR: 66 SQ.FT. | TOTAL: 551 SQ.FT.