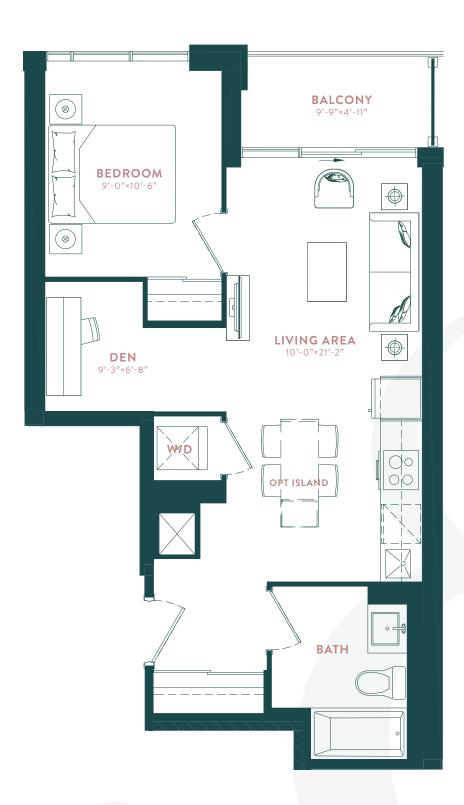

## LOGAN (1C+D)

1 BEDROOM + DEN

INTERIOR: 587 SQ. FT. | OUTDOOR: 69 SQ.FT. | TOTAL: 656 SQ.FT.