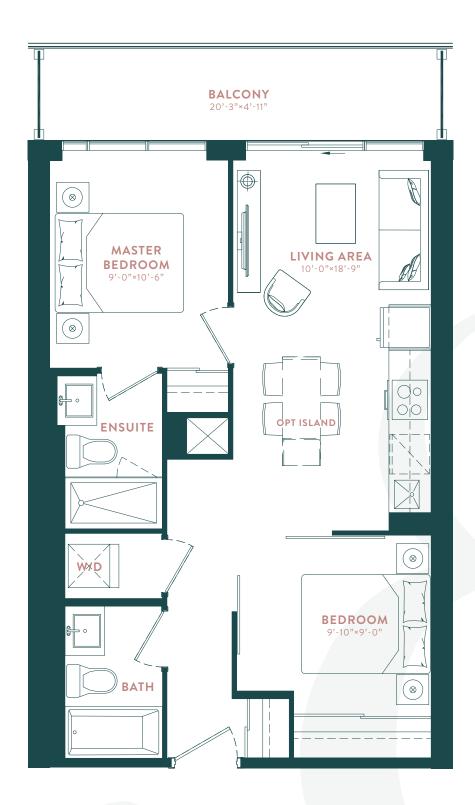

## LABATT (2A)

2 BEDROOM

SUITE: 656 SQ. FT. | OUTDOOR: 100 SQ.FT. | TOTAL: 756 SQ.FT.

TYPICAL FLOOR