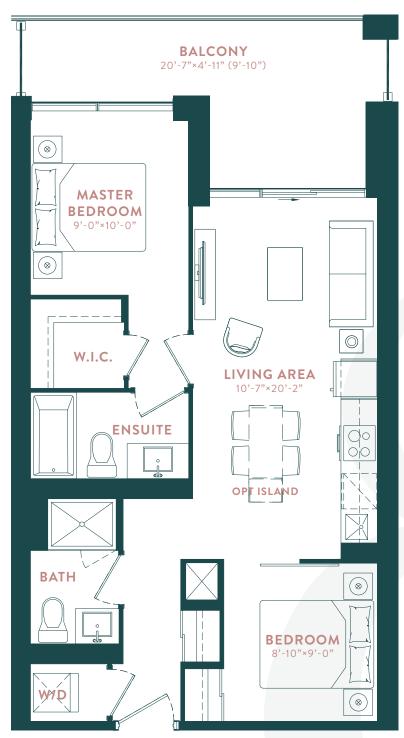

## **BROADVIEW (1A)**

1 BEDROOM

INTERIOR: 485 SQ. FT. | OUTDOOR: 66 SQ.FT. | TOTAL: 551 SQ.FT.