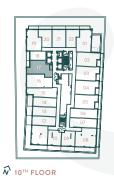

## LABATT (2A)

2 BEDROOM

SUITE: 656 SQ. FT. | OUTDOOR: 100 SQ.FT. | TOTAL: 756 SQ.FT.





TYPICAL FLOOR



## **BROADVIEW (1A)**

1 BEDROOM

INTERIOR: 485 SQ. FT. | OUTDOOR: 66 SQ.FT. | TOTAL: 551 SQ.FT.







#### CORKTOWN (1P+D)

1 BEDROOM + DEN

SUITE: 590 SQ. FT. | OUTDOOR: 48 SQ.FT. | TOTAL: 638 SQ.FT.







## DANFORTH (2F)

2 BEDROOM

INTERIOR: 733 SQ. FT. | OUTDOOR: 48 SQ.FT. | TOTAL: 781 SQ.FT.











## DEFRIES (1H)

1 BEDROOM

INTERIOR: 485 SQ. FT. | OUTDOOR: 100 SQ.FT. | TOTAL: 585 SQ.FT.



#### \*MIRRORED PLAN AVAILABLE ON SELECT FLOORS. SEE SALES REP. FOR DETAILS.













# DISTILLERY (2C+D)

2 BEDROOM + DEN

INTERIOR: 792 SQ. FT. | OUTDOOR: 110 SQ.FT. | TOTAL: 902 SQ.FT.







# LAWREN HARRIS (S-B)

STUDIO

SUITE: 437 SQ. FT. | TERRACE: 69 SQ.FT. | TOTAL: 506 SQ.FT.



\*MIRRORED PLAN AVAILABLE ON SELECT FLOORS. SEE SALES REP. FOR DETAILS.





## LESLIEVILLE (2K)

2 BEDROOM

INTERIOR: 713 SQ. FT. | OUTDOOR: 77 SQ.FT. | TOTAL: 790 SQ.FT.









## LOGAN (1C+D)

1 BEDROOM + DEN

INTERIOR: 587 SQ. FT. | OUTDOOR: 69 SQ.FT. | TOTAL: 656 SQ.FT.



#### \*MIRRORED PLAN AVAILABLE ON SELECT FLOORS. SEE SALES REP. FOR DETAILS.









# MONTCREST (3B)

3 BEDROOM

INTERIOR: