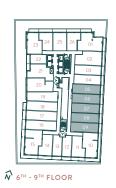

| OUTDOOR: 48 SQ.FT. | TOTAL: 781 SQ.FT.











## DEFRIES (1H)

1 BEDROOM

INTERIOR: 485 SQ. FT. | OUTDOOR: 100 SQ.FT. | TOTAL: 585 SQ.FT.



#### \*MIRRORED PLAN AVAILABLE ON SELECT FLOORS. SEE SALES REP. FOR DETAILS.













# DISTILLERY (2C+D)

2 BEDROOM + DEN

INTERIOR: 792 SQ. FT. | OUTDOOR: 110 SQ.FT. | TOTAL: 902 SQ.FT.







# LAWREN HARRIS (S-B)

STUDIO

SUITE: 437 SQ. FT. | TERRACE: 69 SQ.FT. | TOTAL: 506 SQ.FT.



\*MIRRORED PLAN AVAILABLE ON SELECT FLOORS. SEE SALES REP. FOR DETAILS.





## LESLIEVILLE (2K)

2 BEDROOM

INTERIOR: 713 SQ. FT. | OUTDOOR: 77 SQ.FT. | TOTAL: 790 SQ.FT.









## LOGAN (1C+D)

1 BEDROOM + DEN

INTERIOR: 587 SQ. FT. | OUTDOOR: 69 SQ.FT. | TOTAL: 656 SQ.FT.



#### \*MIRRORED PLAN AVAILABLE ON SELECT FLOORS. SEE SALES REP. FOR DETAILS.









# MONTCREST (3B)

3 BEDROOM

INTERIOR: 892 SQ. FT. | OUTDOOR: 116 SQ.FT. | TOTAL: 1008 SQ.FT.









INTERIOR: 905 SQ. FT. | OUTDOOR: 310 SQ.FT. | TOTAL: 1215 SQ.FT.







# QUEEN (2E)

2 BEDROOM

INDOOR: 715 SQ. FT. | OUTDOOR: 147 SQ.FT. | TOTAL: 862 SQ.FT.



BALCONY SIZE MAY DIFFER. SEE SALES REP. FOR DETAILS.







#### RIVERDALE (2J)

2 BEDROOM

INTERIOR: 699 SQ. FT. | OUTDOOR: 72 SQ.FT. | TOTAL: 771 SQ.FT.













#### THOMAS (3E)

3 BEDROOM

INTERIOR: 900 SQ. FT. | OUTDOOR: 176 SQ.FT. | TOTAL: 1076 SQ.FT.