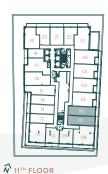

UTDOOR: 48 SQ.FT. | TOTAL: 781 SQ.FT.











## DEFRIES (1H)

1 BEDROOM

INTERIOR: 485 SQ. FT. | OUTDOOR: 100 SQ.FT. | TOTAL: 585 SQ.FT.



#### \*MIRRORED PLAN AVAILABLE ON SELECT FLOORS. SEE SALES REP. FOR DETAILS.













# DISTILLERY (2C+D)

2 BEDROOM + DEN

INTERIOR: 792 SQ. FT. | OUTDOOR: 110 SQ.FT. | TOTAL: 902 SQ.FT.







# LAWREN HARRIS (S-B)

STUDIO

SUITE: 437 SQ. FT. | TERRACE: 69 SQ.FT. | TOTAL: 506 SQ.FT.



\*MIRRORED PLAN AVAILABLE ON SELECT FLOORS. SEE SALES REP. FOR DETAILS.





## LESLIEVILLE (2K)

2 BEDROOM

INTERIOR: 713 SQ. FT. | OUTDOOR: 77 SQ.FT. | TOTAL: 790 SQ.FT.









## LOGAN (1C+D)

1 BEDROOM + DEN

INTERIOR: 587 SQ. FT. | OUTDOOR: 69 SQ.FT. | TOTAL: 656 SQ.FT.



#### \*MIRRORED PLAN AVAILABLE ON SELECT FLOORS. SEE SALES REP. FOR DETAILS.









# MONTCREST (3B)

3 BEDROOM

INTERIOR: 892 SQ. FT. | OUTDOOR: 116 SQ.FT. | TOTAL: 1008 SQ.FT.









INTERIOR: 905 SQ. FT. | OUTDOOR: 310 SQ.FT. | TOTAL: 1215 SQ.FT.







# QUEEN (2E)

2 BEDROOM

INDOOR: 715 SQ. FT. | OUTDOOR: 147 SQ.FT. | TOTAL: 862 SQ.FT.



BALCONY SIZE MAY DIFFER. SEE SALES REP. FOR DETAILS.







#### RIVERDALE (2J)

2 BEDROOM

INTERIOR: 699 SQ. FT. | OUTDOOR: 72 SQ.FT. | TOTAL: 771 SQ.FT.













#### THOMAS (3E)

3 BEDROOM

INTERIOR: 900 SQ. FT. | OUTDOOR: 176 SQ.FT. | TOTAL: 1076 SQ.FT.