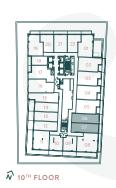

OUTDOOR: 48 SQ.FT. | TOTAL: 781 SQ.FT.











## DEFRIES (1H)

1 BEDROOM

INTERIOR: 485 SQ. FT. | OUTDOOR: 100 SQ.FT. | TOTAL: 585 SQ.FT.



#### \*MIRRORED PLAN AVAILABLE ON SELECT FLOORS. SEE SALES REP. FOR DETAILS.













# DISTILLERY (2C+D)

2 BEDROOM + DEN

INTERIOR: 792 SQ. FT. | OUTDOOR: 110 SQ.FT. | TOTAL: 902 SQ.FT.







# LAWREN HARRIS (S-B)

STUDIO

SUITE: 437 SQ. FT. | TERRACE: 69 SQ.FT. | TOTAL: 506 SQ.FT.



\*MIRRORED PLAN AVAILABLE ON SELECT FLOORS. SEE SALES REP. FOR DETAILS.





## LESLIEVILLE (2K)

2 BEDROOM

INTERIOR: 713 SQ. FT. | OUTDOOR: 77 SQ.FT. | TOTAL: 790 SQ.FT.









## LOGAN (1C+D)

1 BEDROOM + DEN

INTERIOR: 587 SQ. FT. | OUTDOOR: 69 SQ.FT. | TOTAL: 656 SQ.FT.



#### \*MIRRORED PLAN AVAILABLE ON SELECT FLOORS. SEE SALES REP. FOR DETAILS.









# MONTCREST (3B)

3 BEDROOM

INTERIOR: 892 SQ. FT. | OUTDOOR: 116 SQ.FT. | TOTAL: 1008 SQ.FT.









INTERIOR: 905 SQ. FT. | OUTDOOR: 310 SQ.FT. | TOTAL: 1215 SQ.FT.







# QUEEN (2E)

2 BEDROOM

INDOOR: 715 SQ. FT. | OUTDOOR: 147 SQ.FT. | TOTAL: 862 SQ.FT.



BALCONY SIZE MAY DIFFER. SEE SALES REP. FOR DETAILS.







#### RIVERDALE (2J)

2 BEDROOM

INTERIOR: 699 SQ. FT. | OUTDOOR: 72 SQ.FT. | TOTAL: 771 SQ.FT.













#### THOMAS (3E)

3 BEDROOM

INTERIOR: 900 SQ. FT. | OUTDOOR: 176 SQ.FT. | TOTAL: 1076 SQ.FT.