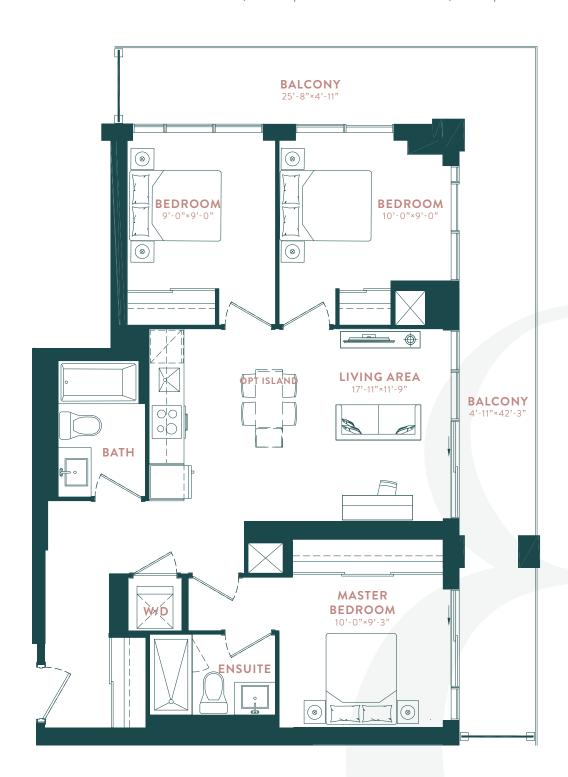

## LABATT (2A)

2 BEDROOM

SUITE: 656 SQ. FT. | OUTDOOR: 100 SQ.FT. | TOTAL: 756 SQ.FT.

TYPICAL FLOOR